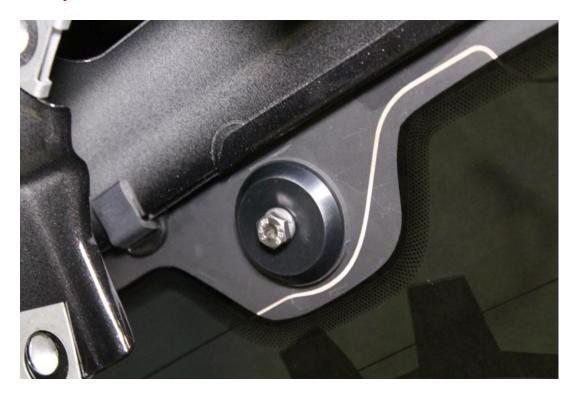

8. Put the lock washer on the 6mm bolt, slip it through the inner cap and put the rubber washer over the bolt. Put the outer cap in place and hold it with one hand. Close the hatch part way and look inside to center the outer cap with the hole in the glass. The o-ring should not be visible. Once the outer cap is centered and the logo is straight, thread the inner cap into the outer cap.

 $P_{age}$ 

9. Tighten using a 10mm socket <u>until the lock washer is flat</u>. Once the lock washer is flat give it <u>only half turn more and stop</u>. Tightening it any more could cause the rear window to shatter.