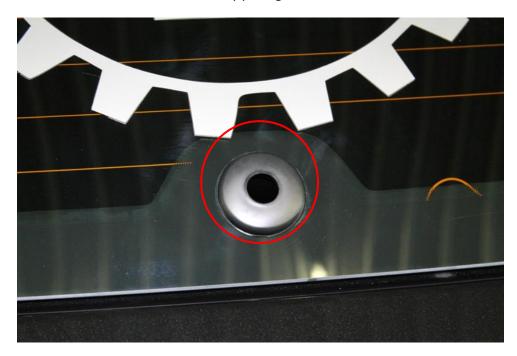

Copyright © 2017 James Barone Racing LLC. Any unauthorized reproduction or publication of this document is strictly prohibited without the written consent of James Barone Racing.

7. Remove the rubber seal from the window by pulling it out from the outside.