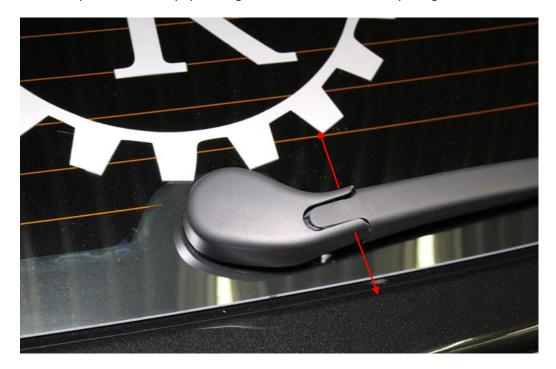

Copyright © 2017 James Barone Racing LLC. Any unauthorized reproduction or publication of this document is strictly prohibited without the written consent of James Barone Racing.

7. Remove the rubber seal from the window by pulling it out from the outside.

8. Put the lock washer on the 6mm bolt, slip it through the inner cap and put the rubber washer over the bolt. Put the outer cap in place and hold it with one hand. Close the hatch part way and look inside to center the outer cap with the hole in the glass. The o-ring should not be visible. Once the outer cap is centered and the logo is straight, thread the inner cap into the outer cap.

 $P_{age}$ 

9. Tighten using a 10mm socket <u>until the lock washer is flat</u>. Once the lock washer is flat give it <u>only half turn more and stop</u>. Tightening it any more could cause the rear window to shatter.