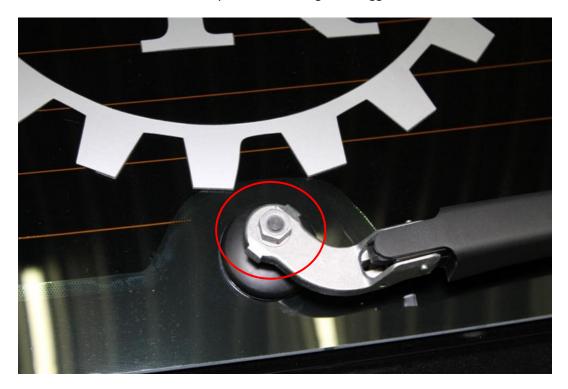

8. Put the lock washer on the 6mm bolt, slip it through the inner cap and put the rubber washer over the bolt. Put the outer cap in place and hold it with one hand. Close the hatch part way and look inside to center the outer cap with the hole in the glass. The o-ring should not be visible. Once the outer cap is centered and the logo is straight, thread the inner cap into the outer cap.

 $P_{age}$ 

9. Tighten using a 10mm socket <u>until the lock washer is flat</u>. Once the lock washer is flat give it <u>only half turn more and stop</u>. Tightening it any more could cause the rear window to shatter.