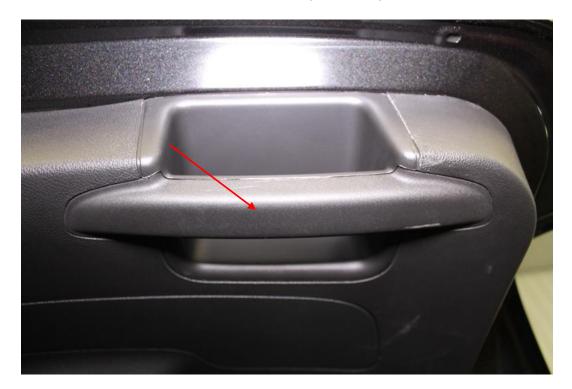

1. Remove the cover from both handles. These and be pulled off by hand.

2. Using a 7mm socket remove the two bolts under each handle cover.

3. Remove the main interior panel by pulling towards you.

4. Remove the wiper arm cover by spreading the ears of the cover and pulling it off.