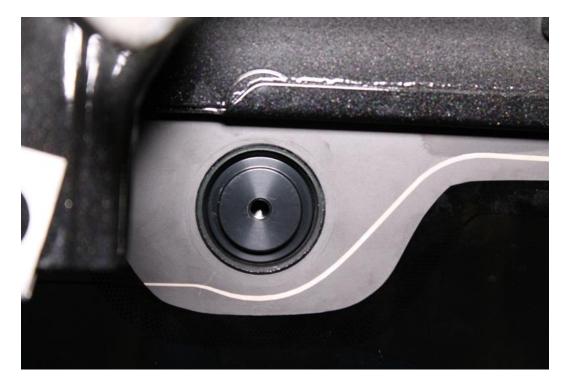

8. Put the lock washer on the 6mm bolt, slip it through the inner cap and put the rubber washer over the bolt. Put the outer cap in place and hold it with one hand. Close the hatch part way and look inside to center the outer cap with the hole in the glass. The o-ring should not be visible. Once the outer cap is centered and the logo is straight, thread the inner cap into the outer cap.

 $P_{age}$ 

9. Tighten using a 10mm socket <u>until the lock washer is flat</u>. Once the lock washer is flat give it <u>only half turn more and stop</u>. Tightening it any more could cause the rear window to shatter.