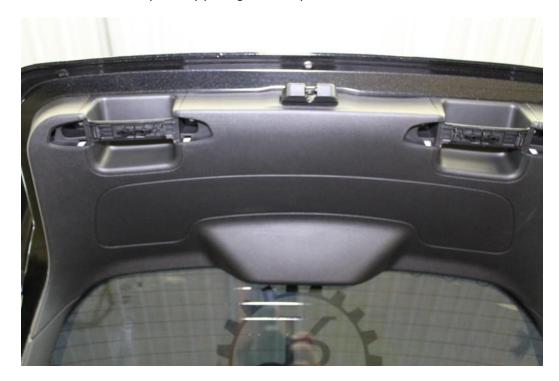

1. Remove the cover from both handles. These and be pulled off by hand.

2. Using a 7mm socket remove the two bolts under each handle cover.

3. Remove the main interior panel by pulling towards you.

4. Remove the wiper arm cover by spreading the ears of the cover and pulling it off.

5. Use a 13mm socket to remove the wiper arm retaining nut. Wiggler the arm to remove it .

6. Remove the electrical connector from the wiper motor. Then, use an 8mm socket to remove the three bolts. Remove the wiper motor from the vehicle.