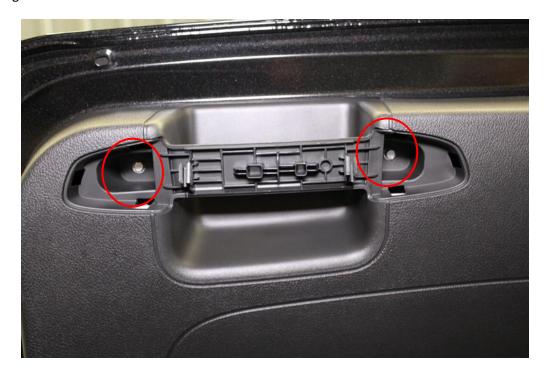

1. Remove the cover from both handles. These and be pulled off by hand.

2. Using a 7mm socket remove the two bolts under each handle cover.

3. Remove the main interior panel by pulling towards you.

4. Remove the wiper arm cover by spreading the ears of the cover and pulling it off.