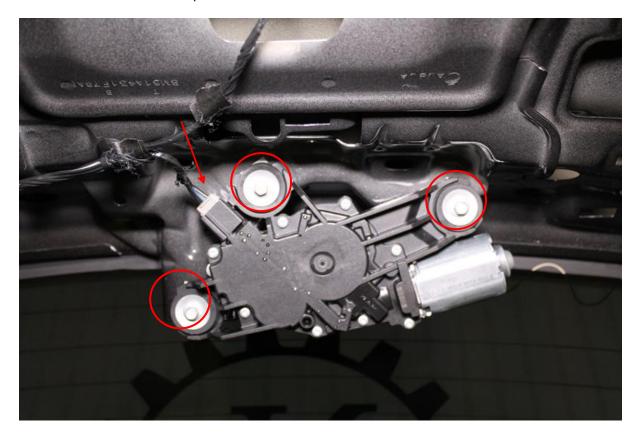

5. Use a 13mm socket to remove the wiper arm retaining nut. Wiggler the arm to remove it .

6. Remove the electrical connector from the wiper motor. Then, use an 8mm socket to remove the three bolts. Remove the wiper motor from the vehicle.