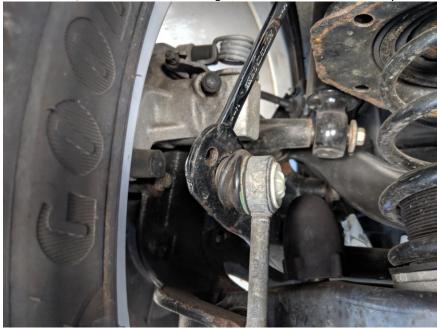

4. Install the upper portion of the end on to the sway bar as shown. Leave loose.

5. Install the lower end link mounting bracket so the vertical mounting tab is inboard angled a bit towards the rear of the car. Leave loose.

- Install the lower portion of the end link in to the mounting bracket installed in the previous step. Leave loose.
- 7. Install the other end link following steps 1 thru 6.
- 8. Using a 24mm wrench and socket, tighten each of the lower end link mounting brackets to 70ft/lbs.
- 9. Tighten the bolts securing the upper portion of the end link to the sway bar and the lower portion to the end link to the control arm to 50ft/lbs.
- 10. Adjust the length of the end links as needed and tighten the jam nuts.