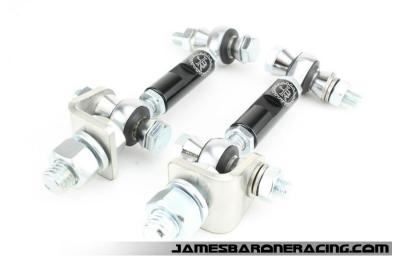

## Included:

✓ 1 Pair of rear end links

Begin by parking on a smooth level surface with the emergency brake engaged. Jack up the rear of the vehicle and position jack stands underneath both sides. Remove both rear wheels.