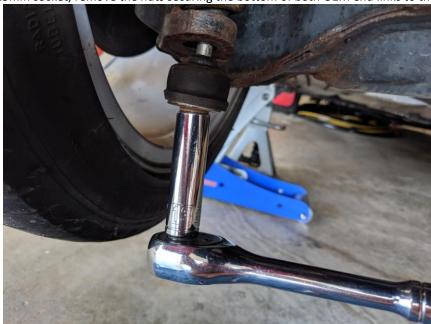

4. Install the upper portion of the end on to the sway bar as shown. Leave loose.

5. Install the lower end link mounting bracket so the vertical mounting tab is inboard angled a bit towards the rear of the car. Leave loose.

- Install the lower portion of the end link in to the mounting bracket installed in the previous step. Leave loose.
- 7. Install the other end link following steps 1 thru 6.
- 8. Using a 24mm wrench and socket, tighten each of the lower end link mounting brackets to 70ft/lbs.
- 9. Tighten the bolts securing the upper portion of the end link to the sway bar and the lower portion to the end link to the control arm to 50ft/lbs.
- 10. Adjust the length of the end links as needed and tighten the jam nuts.