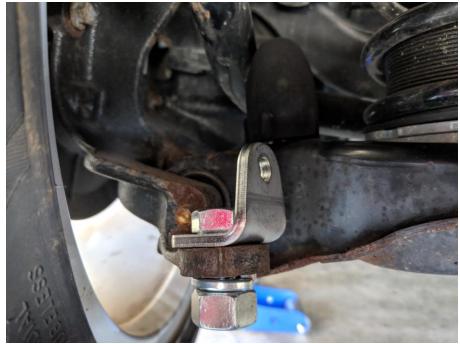

4. Install the upper portion of the end on to the sway bar as shown. Leave loose.

5. Install the lower end link mounting bracket so the vertical mounting tab is inboard angled a bit towards the rear of the car. Leave loose.

- Install the lower portion of the end link in to the mounting bracket installed in the previous step. Leave loose.
- 7. Install the other end link following steps 1 thru 6.
- 8. Using a 24mm wrench and socket, tighten each of the lower end link mounting brackets to 70ft/lbs.
- 9. Tighten the bolts securing the upper portion of the end link to the sway bar and the lower portion to the end link to the control arm to 50ft/lbs.
- 10. Adjust the length of the end links as needed and tighten the jam nuts.