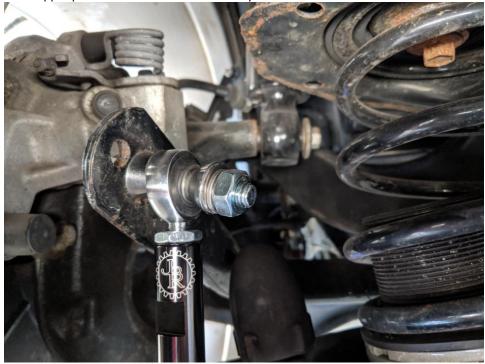

4. Install the upper portion of the end on to the sway bar as shown. Leave loose.

5. Install the lower end link mounting bracket so the vertical mounting tab is inboard angled a bit towards the rear of the car. Leave loose.

- Install the lower portion of the end link in to the mounting bracket installed in the previous step. Leave loose.
- 7. Install the other end link following steps 1 thru 6.
- 8. Using a 24mm wrench and socket, tighten each of the lower end link mounting brackets to 70ft/lbs.
- 9. Tighten the bolts securing the upper portion of the end link to the sway bar and the lower portion to the end link to the control arm to 50ft/lbs.
- 10. Adjust the length of the end links as needed and tighten the jam nuts.