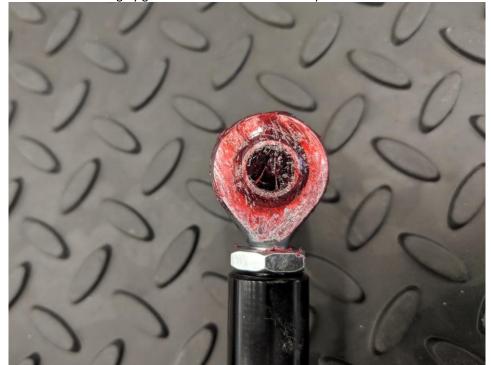

2. Using a 13mm wrench, remove the nuts securing both OEM end links to the sway bar.

3. Disassemble one of end links and thoroughly grease the rod ends using good quality synthetic bearing grease. Failure to thoroughly grease the rod ends will lead to pre-mature failure and void the warranty.

Each rod end must be thoroughly greased at every oil change or pre-mature failure will occur and warranty will be void.