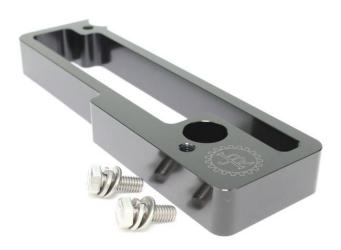

## Parts List:

- ✓ One (1) JBR throttle pedal spacer
- ✓ Four (2) 6mm x 16mm bolts
- ✓ Four (2) 6mm flat washers
- ✓ Four (2) 6mm lock washers

1. Remove the 2, 10mm nuts securing the throttle pedal assembly to the firewall and move the assembly out of the way.