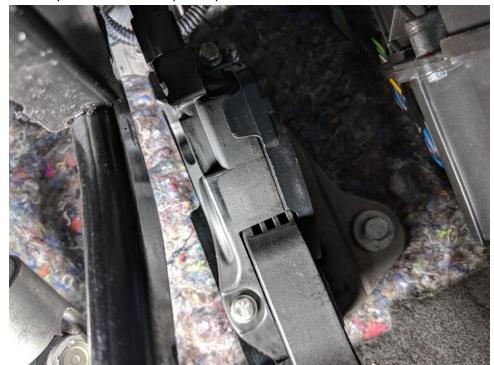

2. Using the nuts removed in the previous step; install your new JBR Throttle Pedal Spacer.

3. Using the 2, 6mm bolts, lock washers and flat washers provided, re-install the throttle pedal assembly on to the throttle pedal spacer.

Congratulations!!
You've now completed the installation of you New
JBR Throttle Pedal Spacer!