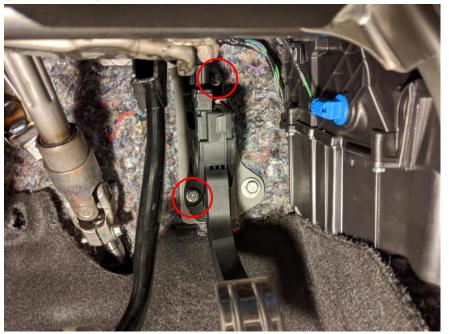

## Parts List:

- ✓ One (1) JBR throttle pedal spacer
- ✓ Four (2) 6mm x 16mm bolts
- ✓ Four (2) 6mm flat washers
- ✓ Four (2) 6mm lock washers

1. Remove the 2, 10mm nuts securing the throttle pedal assembly to the firewall and move the assembly out of the way.