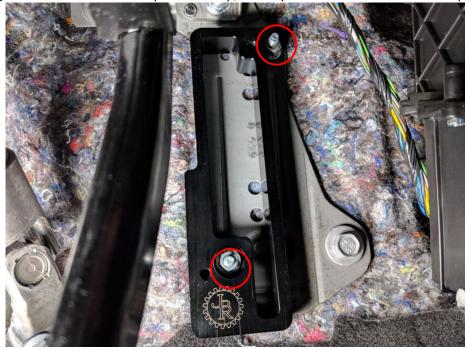

2. Using the nuts removed in the previous step; install your new JBR Throttle Pedal Spacer.

3. Using the 2, 6mm bolts, lock washers and flat washers provided, re-install the throttle pedal assembly on to the throttle pedal spacer.