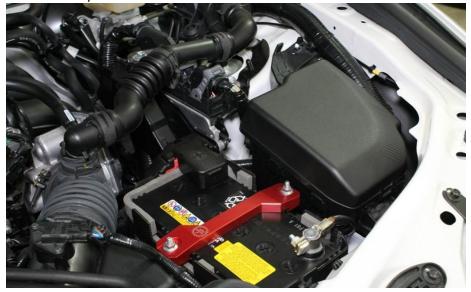

# Congratulations!! You've now completed the installation of your new JBR Battery Hold-Down Strap!!