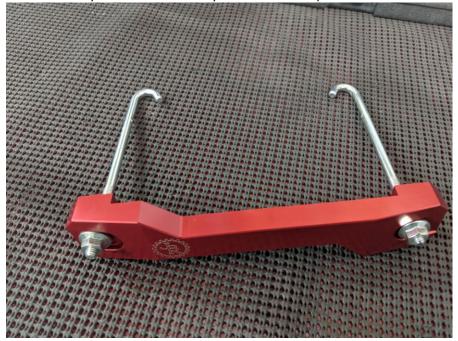

3. Install the J-hooks into your New JBR Battery Hold-Down Strap as shown.

4. Install the assembly back in the car and swivel the J-hooks in place to catch the hoops at the base of the batter tray.