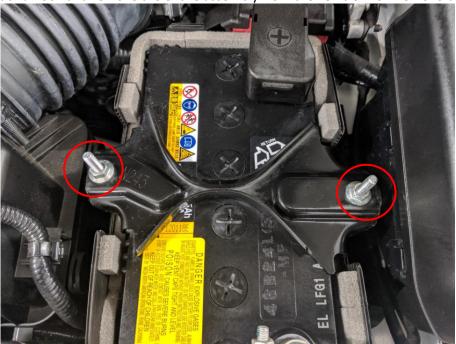

### Parts List:

- ✓ 1 Battery hold-down strap
- 1. Loosen but don't remove the 2 10mm nuts holding the OEM battery hold-down strap in place.
- 2. Swivel each J-hook and remove the entire assembly from the vehicle. Now remove both nuts.