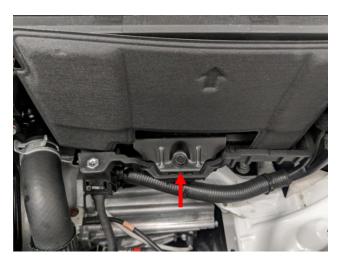

6. Using a 10mm, 12 mm socket and a pair of needle nose pliers, remove the battery tray bolts, ECU bracket bolts and clip shown below.

7. Remove the 2 connectors at the ECU. Then remove the ECU and battery tray from the vehicle.