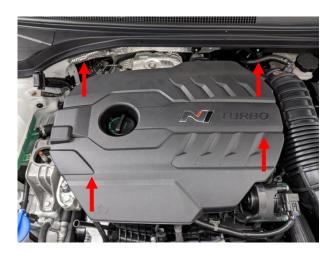

### Parts List:

✓ 3 male, 3 female bushings

1. Remove the engine cover by pulling up in each corner.

2. Using a pair of pliers and a 10mm socket, remove the 5 clamps securing the intake to the turbo, airbox, bypass valve hose and vacuum hoses. Remove intake hose from the vehicle.