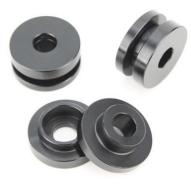

### Parts List:

✓ 3 male, 3 female bushings

1. Remove the engine cover by pulling up in each corner.

2. Using a pair of pliers and a 10mm socket, remove the 5 clamps securing the intake to the turbo, airbox, bypass valve hose and vacuum hoses. Remove intake hose from the vehicle.

10. Remove the 3 metal sleeves and 3 rubber bushings from the mounting bracket.

- 11. Install the FEMALE bushing below the bracket and the MALE bushing on the top.
  - > Do this slowly and one at a time. Loosely secure one at a time with a bolt removed in step 9.
  - > You can use some RTV silicone to glue the bottom bushing to the bracket.