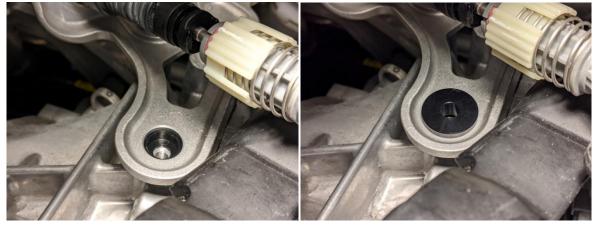

10. Remove the 3 metal sleeves and 3 rubber bushings from the mounting bracket.

- 11. Install the FEMALE bushing below the bracket and the MALE bushing on the top.
  - > Do this slowly and one at a time. Loosely secure one at a time with a bolt removed in step 9.
  - > You can use some RTV silicone to glue the bottom bushing to the bracket.

12. Once all 3 have been replaced, tighten all three bolts.

13. Perform step 8 thru step 1 to complete the installation.