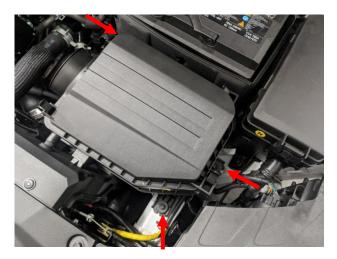

Page 2

3. Remove the 3 10mm bolts securing the airbox to the chassis and remove the airbox.

Remove the battery terminal covers and disconnest the battery terminals using a 10mm socket. 4.

5. Using a 12mm socket, remove the battery hold-down bracket and remove the battery.