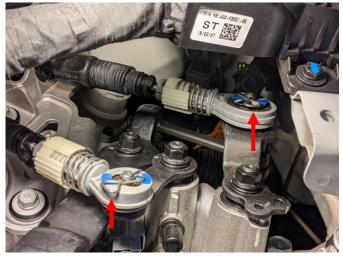

8. Using a pair of needle nose pliers, remove the clips holding the shifter cables to the shift arms. Remove the cables from their posts.

9. Remove the 3 12mm bolts securing the shifter cable bracket to the transmission.

10. Remove the 3 metal sleeves and 3 rubber bushings from the mounting bracket.

- 11. Install the FEMALE bushing below the bracket and the MALE bushing on the top.
  - > Do this slowly and one at a time. Loosely secure one at a time with a bolt removed in step 9.
  - > You can use some RTV silicone to glue the bottom bushing to the bracket.