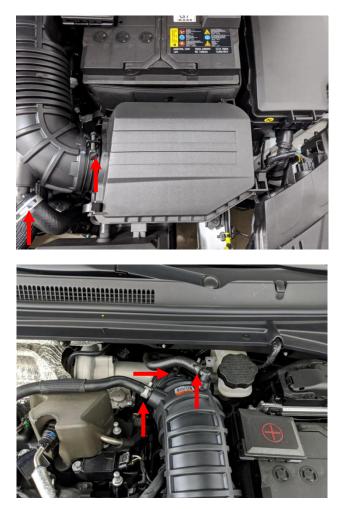

### Parts List:

✓ 3 male, 3 female bushings

1. Remove the engine cover by pulling up in each corner.

2. Using a pair of pliers and a 10mm socket, remove the 5 clamps securing the intake to the turbo, airbox, bypass valve hose and vacuum hoses. Remove intake hose from the vehicle.

Page 2

3. Remove the 3 10mm bolts securing the airbox to the chassis and remove the airbox.

Remove the battery terminal covers and disconnest the battery terminals using a 10mm socket. 4.

5. Using a 12mm socket, remove the battery hold-down bracket and remove the battery.