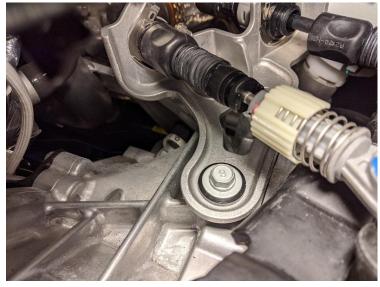

8. Using a pair of needle nose pliers, remove the clips holding the shifter cables to the shift arms. Remove the cables from their posts.

9. Remove the 3 12mm bolts securing the shifter cable bracket to the transmission.

10. Remove the 3 metal sleeves and 3 rubber bushings from the mounting bracket.

- 11. Install the FEMALE bushing below the bracket and the MALE bushing on the top.
  - > Do this slowly and one at a time. Loosely secure one at a time with a bolt removed in step 9.
  - > You can use some RTV silicone to glue the bottom bushing to the bracket.