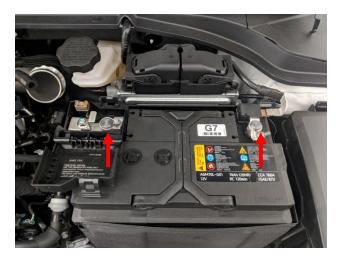

Page 2

3. Remove the 3 10mm bolts securing the airbox to the chassis and remove the airbox.

Remove the battery terminal covers and disconnest the battery terminals using a 10mm socket. 4.

5. Using a 12mm socket, remove the battery hold-down bracket and remove the battery.

6. Using a 10mm, 12 mm socket and a pair of needle nose pliers, remove the battery tray bolts, ECU bracket bolts and clip shown below.

7. Remove the 2 connectors at the ECU. Then remove the ECU and battery tray from the vehicle.