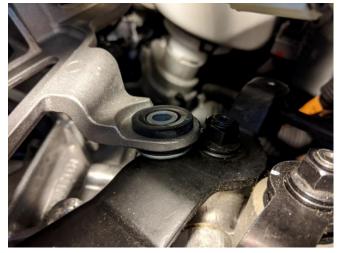

10. Remove the 3 metal sleeves and 3 rubber bushings from the mounting bracket.

- 11. Install the FEMALE bushing below the bracket and the MALE bushing on the top.
  - > Do this slowly and one at a time. Loosely secure one at a time with a bolt removed in step 9.
  - > You can use some RTV silicone to glue the bottom bushing to the bracket.