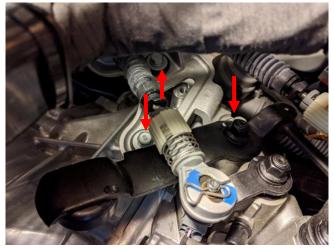

8. Using a pair of needle nose pliers, remove the clips holding the shifter cables to the shift arms. Remove the cables from their posts.

9. Remove the 3 12mm bolts securing the shifter cable bracket to the transmission.

10. Remove the 3 metal sleeves and 3 rubber bushings from the mounting bracket.

- 11. Install the FEMALE bushing below the bracket and the MALE bushing on the top.
  - > Do this slowly and one at a time. Loosely secure one at a time with a bolt removed in step 9.
  - > You can use some RTV silicone to glue the bottom bushing to the bracket.