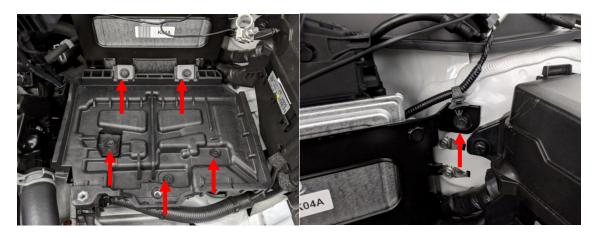

6. Using a 10mm, 12 mm socket and a pair of needle nose pliers, remove the battery tray bolts, ECU bracket bolts and clip shown below.

7. Remove the 2 connectors at the ECU. Then remove the ECU and battery tray from the vehicle.

8. Using a pair of needle nose pliers, remove the clips holding the shifter cables to the shift arms. Remove the cables from their posts.

9. Remove the 3 12mm bolts securing the shifter cable bracket to the transmission.